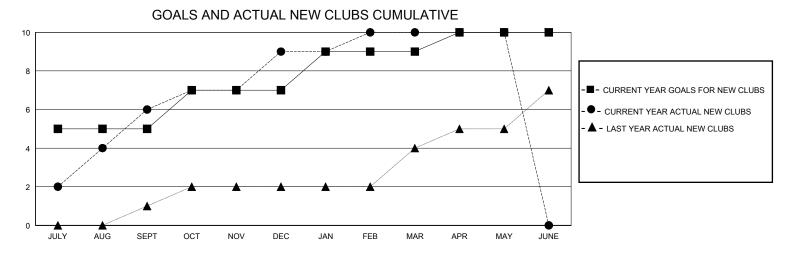

## District 322 B2

Results as of: 5/31/2024

| GMT:                  |               | GMT CA    |               |                       |                       |                         |                                                    |  |  |
|-----------------------|---------------|-----------|---------------|-----------------------|-----------------------|-------------------------|----------------------------------------------------|--|--|
|                       | Club          | s         |               | Members               |                       |                         |                                                    |  |  |
| RESULTS FOR 2023-2024 |               |           |               | RESULTS FOR 2023-2024 |                       |                         |                                                    |  |  |
| QUARTER               | NEW CLUB GOAL | NEW CLUBS | DROPPED CLUBS | QUARTER MEMBI         | ER GROWTH NET<br>GOAL | MEMBER GROWTH<br>ACTUAL | DROPPED<br>MEMBERS ACTUAL<br>(including transfers) |  |  |
| JULY/AUG/SEPT         | 5             | 6         | 1             | JULY/AUG/SEPT         | 230                   | 508                     | 59                                                 |  |  |
| OCT/NOV/DEC           | 2             | 3         | 2             | OCT/NOV/DEC           | 160                   | 98                      | 154                                                |  |  |
| JAN/FEB/MAR           | 2             | 1         | 2             | JAN/FEB/MAR           | 150                   | 107                     | 88                                                 |  |  |
| APR/MAY/JUNE          | 1             | 0         | 0             | APR/MAY/JUNE          | 120                   | 28                      | 40                                                 |  |  |