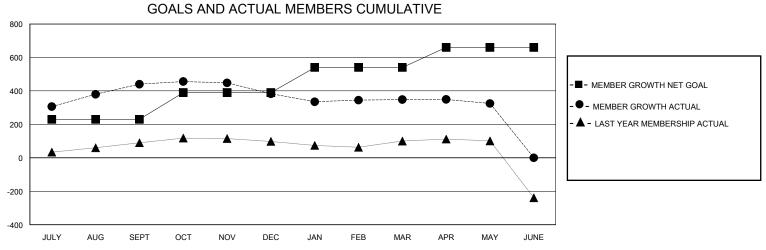

## District 322 B2

Results as of: 5/31/2024

| GMT:                  |               | GMT CA    |               |                       |                       |                         |                                                    |  |  |
|-----------------------|---------------|-----------|---------------|-----------------------|-----------------------|-------------------------|----------------------------------------------------|--|--|
|                       | Club          | s         |               | Members               |                       |                         |                                                    |  |  |
| RESULTS FOR 2023-2024 |               |           |               | RESULTS FOR 2023-2024 |                       |                         |                                                    |  |  |
| QUARTER               | NEW CLUB GOAL | NEW CLUBS | DROPPED CLUBS | QUARTER MEMBI         | ER GROWTH NET<br>GOAL | MEMBER GROWTH<br>ACTUAL | DROPPED<br>MEMBERS ACTUAL<br>(including transfers) |  |  |
| JULY/AUG/SEPT         | 5             | 6         | 1             | JULY/AUG/SEPT         | 230                   | 508                     | 59                                                 |  |  |
| OCT/NOV/DEC           | 2             | 3         | 2             | OCT/NOV/DEC           | 160                   | 98                      | 154                                                |  |  |
| JAN/FEB/MAR           | 2             | 1         | 2             | JAN/FEB/MAR           | 150                   | 107                     | 88                                                 |  |  |
| APR/MAY/JUNE          | 1             | 0         | 0             | APR/MAY/JUNE          | 120                   | 28                      | 40                                                 |  |  |